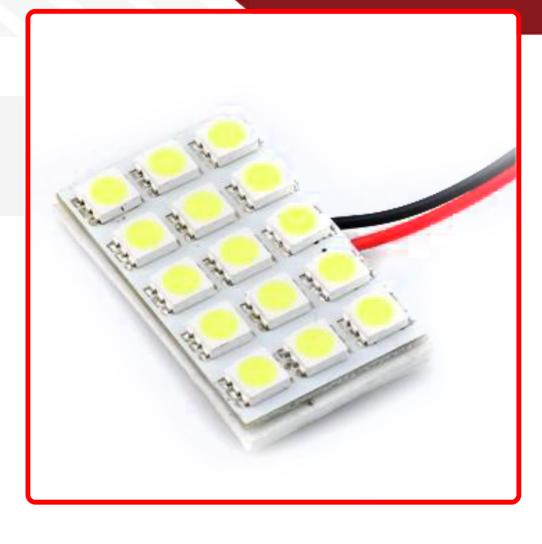

## **SKU # RS-5050-15DOME-R**

Part # 1004050

**Description** 

15 Chip 5050 LED Dome Panel (Red) (Individual)

Categories Auto Interior & Exterior, LED Replacement Bulbs

Sub-Categories LED Replacement Bulbs, LED Dome Light Replacements

## Product Information

Step it up and replace your stock bulbs with our professional grade 5050 LED replacement bulbs for brighter, crisper illumination Race Sport Lighting's LED Replacement Bulbs are available in a variety of bases and colors for virtually any application, and are the perfect solution to upgrade your interior or exterior automotive lighting • 1 Year Warranty